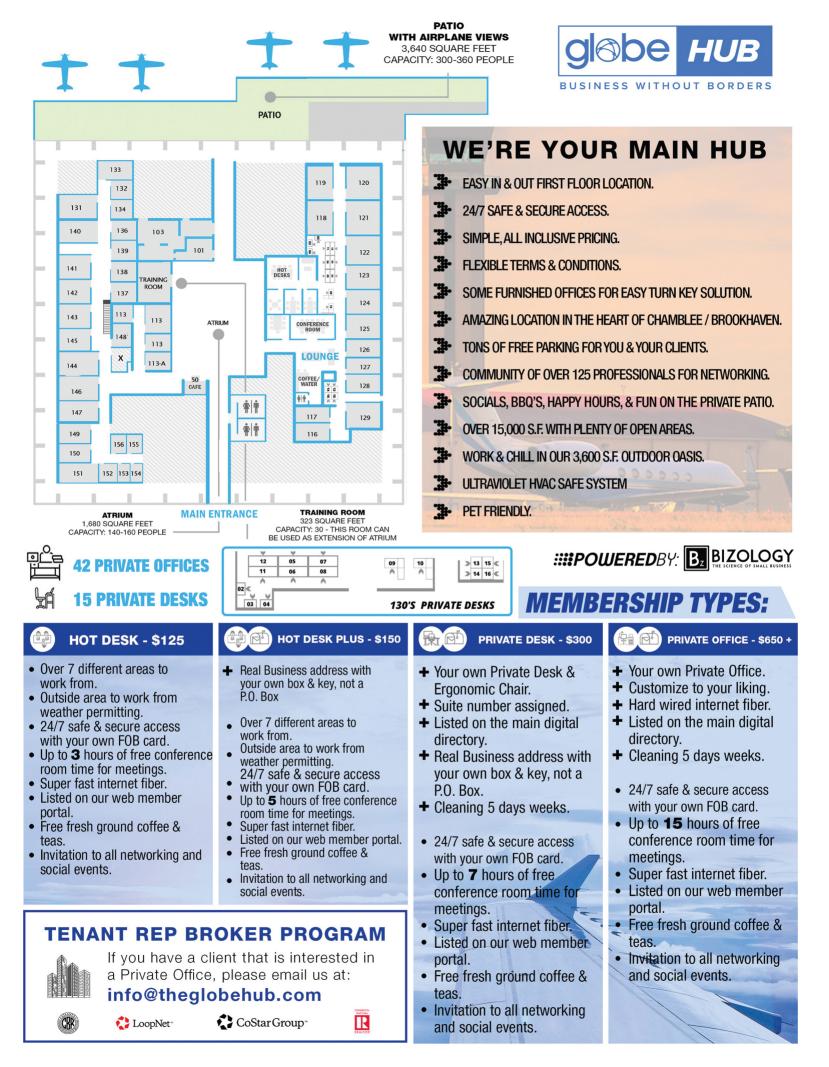

There are many co-working spaces, but dollar-for-dollar, none of them match the GlobeHUB experience. We offer free parking, secure access, fiber internet, large indoor and outdoor communal spaces, plenty of meeting and conference areas, complimentary coffee/espresso, and a pool table for breaks and conversation.

A Hot Desk Plus, which includes a physical mailing address, starts at \$150/month. Private Desks start at \$250 and Private Offices are available from \$650. Please visit <u>TheGlobeHUB.com/HubZone</u> to learn more and request more information.

## SPACIOUS PRIVATE OFFICES STARTING AT \$650 / MONTH

**OVER 150 FREE** PARKING SPACES

FEDERAL APPROVED **OPPORTUNITY ZONE** 

SUPERFAST INTERNET

FIBER

**ULTRAVIOLET HVAC** SAFE SYSTEM

**5 CONFERENCE ROOMS** 